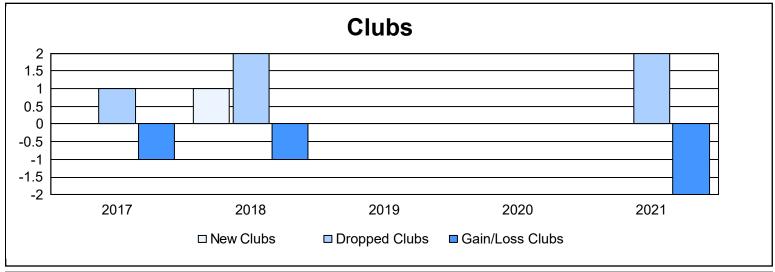

District 337 E As of June 2021 Cumulative

| Year      | New<br>Clubs | Dropped<br>Clubs | Gain/<br>Loss<br>Clubs | New<br>Members | Charter<br>Members | Reinstate<br>Members | Transfer<br>Members | Total<br>Member<br>Added | Total<br>Members<br>Dropped | Gain/<br>Loss<br>Members |
|-----------|--------------|------------------|------------------------|----------------|--------------------|----------------------|---------------------|--------------------------|-----------------------------|--------------------------|
| 2016-2017 | 0            | 1                | -1                     | 221            | 5                  | 0                    | 0                   | 226                      | 153                         | 73                       |
| 2017-2018 | 1            | 2                | -1                     | 130            | 21                 | 2                    | 0                   | 153                      | 172                         | -19                      |
| 2018-2019 | 0            | 0                | 0                      | 129            | 0                  | 3                    | 7                   | 139                      | 149                         | -10                      |
| 2019-2020 | 0            | 0                | 0                      | 145            | 0                  | 2                    | 2                   | 149                      | 200                         | -51                      |
| 2020-2021 | 0            | 2                | -2                     | 100            | 0                  | 1                    | 1                   | 102                      | 134                         | -32                      |
| Average   | 0            | 1                | -1                     | 145            | 5                  | 2                    | 2                   | 154                      | 162                         | -8                       |